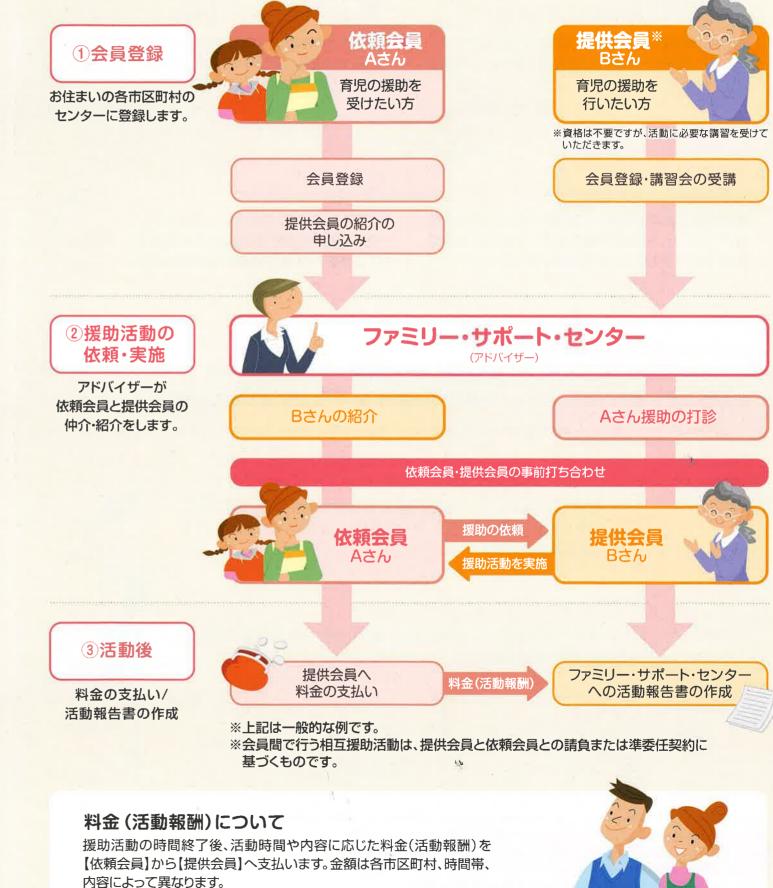

### **Q1**子どもを預かってくれる人はどんな人?

お子さんを預かるため、提供会員は安全・事故対策も含めた援助活動に 必要な講習を受けています。また会員同士、活動の前に顔合わせする ことになっています。

**Q2**預かってほしいけど、料金はどのくらいかしら?

料金(活動報酬)は、市区町村ごとに異なります。また、時間帯や内容に よって金額が異なります。

### Q3 預った子どもがもし事故にあったら…。

万一の事故に備えて補償保険に加入しています。詳しくは各市区町村の ファミリー・サポート・センターにお問い合わせください。

ファミリー・サポート・センター事業は、「子ども・子育て支援新制度」の開始に伴い、正式名称が「子育て援助活動支援事業」となりました。

「提供会員」「依頼会員」「両方会員」へご登録をご希望の方、質問がある方は 各市区町村のファミリー・サポート・センターまでお問い合わせください。

(提供会員)

会員同士で支え合う組織です。 育児の援助を受けたい人と行いたい人が 会員となり、ファミリー・サポート・センター ファミリー・サポー が仲介して、会員同士が支え合います。 センター (アドバイザー) 提供会員と依頼会員の 引き合わせと連絡 調整 育児の 育児の 援助を

援助を 受けたい方 (依頼会員)

援助の依頼

※自分の急用時には子どもを預かってほしいけれど、時間がある時には 子どもを預かることができるという方は「両方会員」となることもできます。

援助の提供